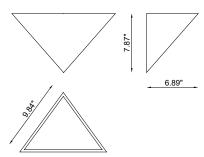

## **TECHNICAL DATA**

| Wattage            | 60W                            |
|--------------------|--------------------------------|
| Power Supply       | Integral 120VAC                |
| Light Source       | E14 LED Bulb, not included.    |
| Construction       | Body: AirCoral <sup>®</sup>    |
| ССТ                | Determined by bulb             |
| Delivered Lumens   | Determined by bulb             |
| Efficacy           | Determined by bulb             |
| Optics             | Determined by bulb             |
| Finishes           | AirCoral® Plaster - Unfinished |
| Fixture Dimensions | 9.84" l x 7.87" h x 6.89" deep |
| IP Rating          | IP20                           |