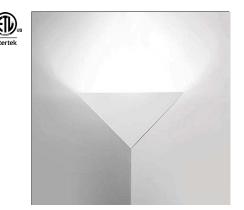

## ANGOLO

Angolo is a wall mounted, indoor luminaire made of AirCoral® that is available in 3 shapes. It fits perfectly inside the intersection of two orthogonal walls, giving life to an indirect light that illuminates the environment in a delicate and never invasive way. Bulb by others.