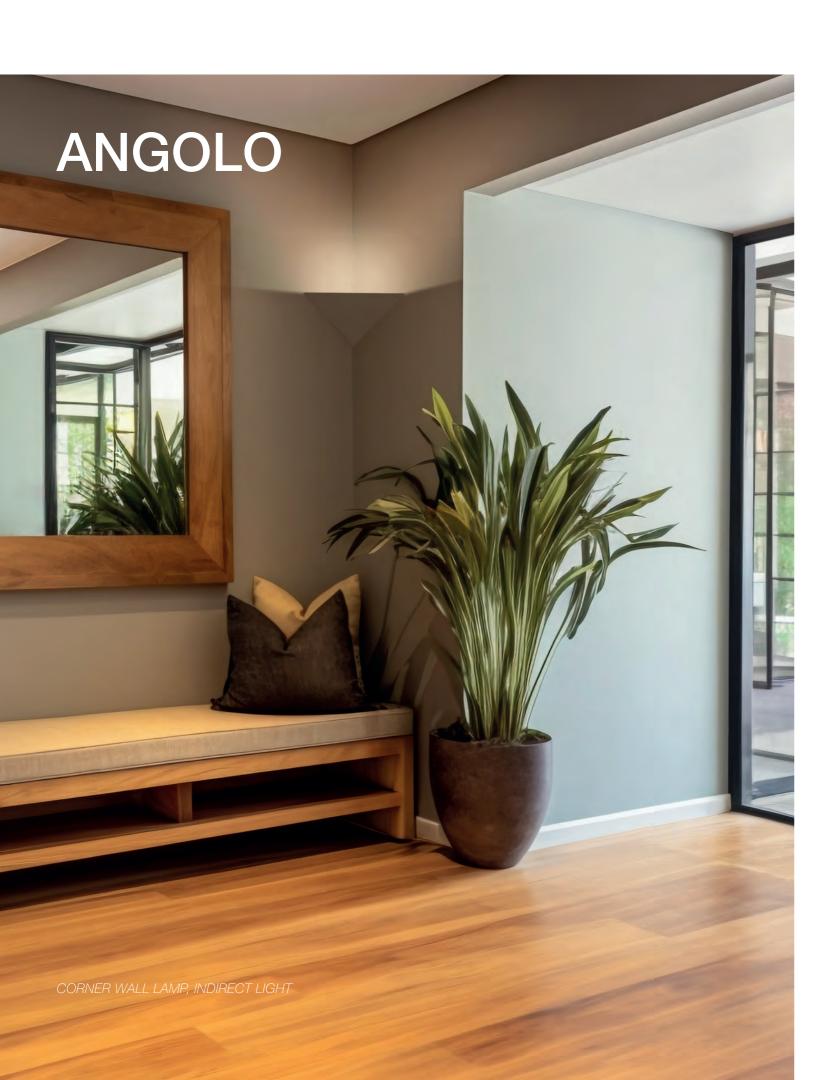

## Angolo

VIG.

## **TECHNICAL FEATURES**

Code
Type

Wall lamp

AC: AirCoral®

Absorption capacity\*

Mounting
IP rating
IP20
Insulation class

BU7821.AC

Wall lamp

AC: AirCoral®

95.58 ft² (8.88 m²)

Wall mounting
IP20
Insulation class

Control gear
Lamp type
E 14 LED (By Others)

Lamp wattage 1 × 60W max

Luminous efficacy Light distribution Fitting E14

Light colour -

Voltage connection 120VAC · 50/60Hz ·