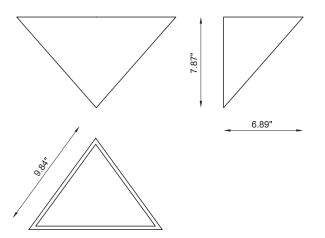

## **TECHNICAL FEATURES**

Code
Type

Wall lamp

AC: AirCoral®

Absorption capacity\*

Mounting
IP rating
IP20
Insulation class

BU7821.AC

Wall lamp

AC: AirCoral®

95.58 ft² (8.88 m²)

Wall mounting
IP20
Insulation class

Control gear
Lamp type
E 14 LED (By Others)

Lamp wattage 1 × 60W max

Luminous efficacy Light distribution Fitting E14

Light colour -

Voltage connection 120VAC · 50/60Hz ·